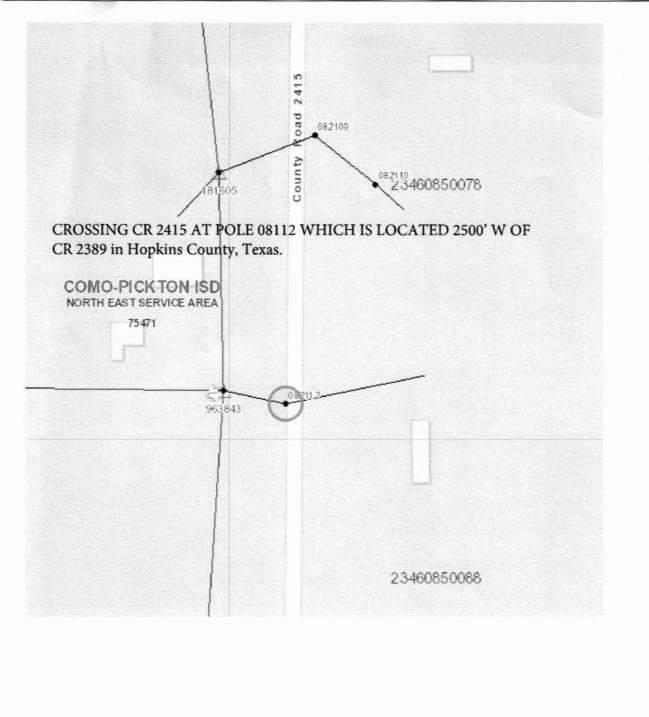

## Greetings:

Farmers Electric Cooperative, Inc. is requesting permission to construct electrical power distribution facilities which will cross County Road <u>2415</u> which is located 2500' W OF CR 2389 in Hopkins County, Texas.

Site location map and construction sketches are attached. The construction sketch details the proposed work. All road crossings will have a minimum vertical clearance of 22 feet.

If you have any questions, please contact me at any time.