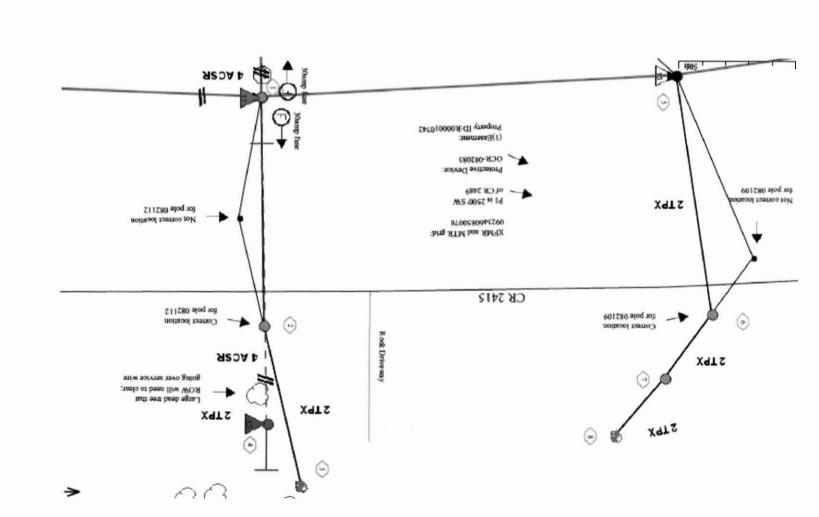

## Greetings:

Farmers Electric Cooperative, Inc. is requesting permission to construct electrical power distribution facilities which will cross County Road <u>2415</u> which is located 2500' W OF CR 2389 in Hopkins County, Texas.

Site location map and construction sketches are attached. The construction sketch details the proposed work. All road crossings will have a minimum vertical clearance of 22 feet.

If you have any questions, please contact me at any time.